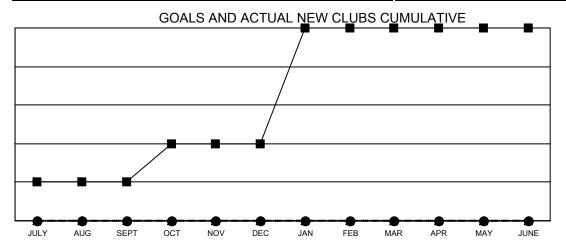

- CURRENT YEAR ACTUAL NEW CLUBS

- ▲ - LAST YEAR ACTUAL NEW CLUBS

| DROPPED CLUBS: 4  |     | 35 CLUBS OF 255 ADDED 1 OR MORE | GENDER DISTRIBUTION             |                |       |
|-------------------|-----|---------------------------------|---------------------------------|----------------|-------|
|                   |     | NEW MEMBERS                     | MALE                            | 4,060 (67.00%) |       |
|                   |     |                                 | FEMALE                          | 2,000 (33.00%) |       |
| DROPPED MEMBERS   |     |                                 |                                 |                |       |
| DECEASED          | 26  | CLICK HERE FOR CUMULATIVE       | TOTAL FAMILY UNIT MEMBERS       |                | 1,064 |
| CLUB CANCELLED 26 |     | MEMBERSHIP DATA                 |                                 |                | 507   |
| OTHER             | 130 |                                 | FAMILY MEMBERS PAYING HALF DUES |                | 537   |
| TOTAL             | 182 |                                 | 5525                            |                |       |