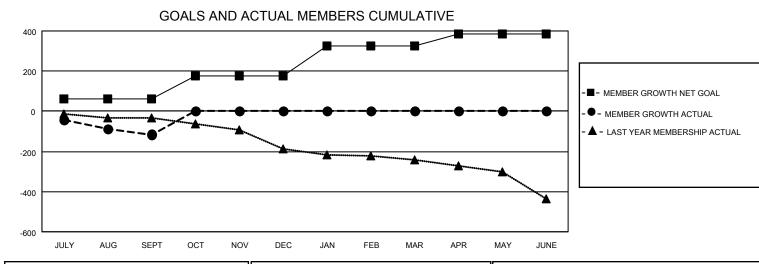

## GAT MONTHLY MEMBERSHIP PROGRESS REPORT

Multiple District 24

Results as of: 9/30/2020 LOCATION: VIRGINIA

| Clubs         |               |             |               | Members               |                         |                         |                                                    |  |  |
|---------------|---------------|-------------|---------------|-----------------------|-------------------------|-------------------------|----------------------------------------------------|--|--|
|               | RESULTS FOR   | R 2020-2021 |               | RESULTS FOR 2020-2021 |                         |                         |                                                    |  |  |
| QUARTER       | NEW CLUB GOAL | NEW CLUBS   | DROPPED CLUBS | QUARTER MEN           | MBER GROWTH NET<br>GOAL | MEMBER GROWTH<br>ACTUAL | DROPPED<br>MEMBERS ACTUAL<br>(including transfers) |  |  |
| JULY/AUG/SEPT | 1             | 0           | 4             | JULY/AUG/SEPT         | 60                      | 91                      | 182                                                |  |  |
| OCT/NOV/DEC   | 1             | 0           | 0             | OCT/NOV/DEC           | 115                     | 0                       | 0                                                  |  |  |
| JAN/FEB/MAR   | 3             | 0           | 0             | JAN/FEB/MAR           | 150                     | 0                       | 0                                                  |  |  |
| APR/MAY/JUNE  | 0             | 0           | 0             | APR/MAY/JUNE          | 60                      | 0                       | 0                                                  |  |  |

- CURRENT YEAR ACTUAL NEW CLUBS

- ▲ - LAST YEAR ACTUAL NEW CLUBS

| DROPPED CLUBS: 4  |     | 35 CLUBS OF 255 ADDED 1 OR MORE | GENDER DISTRIBUTION             |                |       |
|-------------------|-----|---------------------------------|---------------------------------|----------------|-------|
|                   |     | NEW MEMBERS                     | MALE                            | 4,060 (67.00%) |       |
|                   |     |                                 | FEMALE                          | 2,000 (33.00%) |       |
| DROPPED MEMBERS   |     |                                 |                                 |                |       |
| DECEASED          | 26  | CLICK HERE FOR CUMULATIVE       | TOTAL FAMILY UNIT MEMBERS       |                | 1,064 |
| CLUB CANCELLED 26 |     | MEMBERSHIP DATA                 |                                 |                | 507   |
| OTHER             | 130 |                                 | FAMILY MEMBERS PAYING HALF DUES |                | 537   |
| TOTAL             | 182 |                                 | 5525                            |                |       |